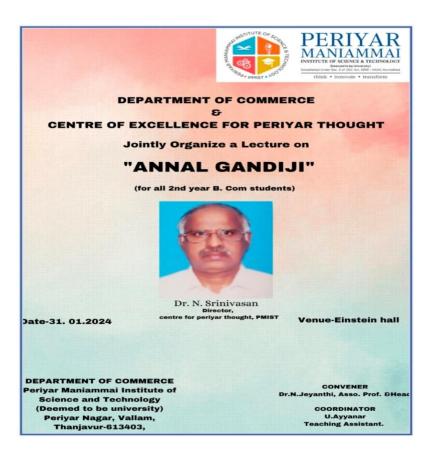

#### LIST OF PROGRAMMES FOR THE ACADEMIC YEAR 2023 -24

| Sl.<br>No. | Title of the Programme                                                    | Date       | Total No. of<br>Participants<br>Attended |
|------------|---------------------------------------------------------------------------|------------|------------------------------------------|
| 1.         | Digital Literacy Programme (Hands on Session)<br>30 Students (First Year) | 19.07.2023 | 30                                       |
| 2.         | Drug Awareness Rally                                                      | 11.08.2023 | 82                                       |
| 3.         | Seminar on "Awareness on Environment"                                     | 20.09.2023 | 59                                       |
| 4.         | Awareness on Sexual abuse                                                 | 07.11.2023 | 49                                       |
| 5.         | Awareness Programme on "Sexual Harassment and Cultural Factors"           | 31.01.2024 | 58                                       |
| 6.         | A Special Lecture on "Annal Gandhiji and his Contributions in Commerce"   | 31.01.2024 | 124                                      |
| 7.         | Resource Person on "Awareness on Sexual Harassment"                       | 31.01.2024 | 94                                       |
| 8.         | Believe in Yourself - Motivational Lecture                                | 07.02.2024 | 78                                       |
| 9.         | Seminar on Violating the Dignity of a Person                              | 14.03.2024 | 50                                       |
| 10.        | Workshop on Exploring Adolescent Psychology for Effective Mentoring       | 23.03.2024 | 121                                      |
| 11.        | "Awareness on Sexual Harassment"                                          | 25.03.2024 | 59                                       |
| 12.        | Awareness Programme Topic: Stress<br>Management in Adolescence            | 30.03.2024 | 26                                       |