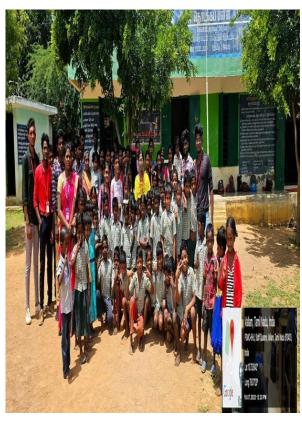

#### **Description of the Event / Activities / Competitions:**

The Department of Computer Science and Applications organized an Extension Activity on "Digital Literacy Programme" (Hands on Session) on 19.07.2023 to the school students of Aadi Dravidar Welfare Primary School, Sennampattai, Thanjavur.

**Ms.K.Nandhini** Assistant Professor/CSA, has delivered the welcome address and she has given the lecture on the topic of "**Digital Literacy Programme**" (Hands on Session)". This extension activity to initiate the awareness about the the young generation for using digital devices, basic computer/laptop and mobile phone in a secure and safe way.

Also we are motivated and gave awareness to the young students regarding the basic computer applications and feature enhancement of the technology. As the outcome of this program, the students were got overall ideas about digital literacy. The vote of thankes delivered by Ms.N.Aadarshiny AP/CSA. Totally 30 students were participated and benefited.