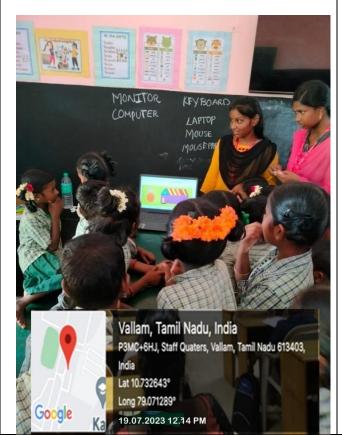

#### **Description of the Event / Activities / Competitions:**

The Department of Computer Science and Applications organized an Extension Activity on "Digital Literacy Programme" (Hands on Session) on 19.07.2023 to the school students of Aadi Dravidar Welfare Primary School, Sennampattai, Thanjavur.

**Ms.K.Nandhini** Assistant Professor/CSA, has delivered the welcome address and she has given the lecture on the topic of "**Digital Literacy Programme**" (Hands on Session)". This extension activity to initiate the awareness about the the young generation for using digital devices, basic computer/laptop and mobile phone in a secure and safe way.

Also we are motivated and gave awareness to the young students regarding the basic computer applications and feature enhancement of the technology. As the outcome of this program, the students were got overall ideas about digital literacy. The vote of thankes delivered by Ms.N.Aadarshiny AP/CSA. Totally 30 students were participated and benefited.