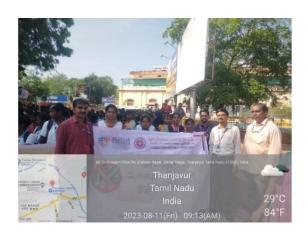

| Programme No. | 2          | Topic of the Programme | Drug Awareness Rally                                                                                 |
|---------------|------------|------------------------|------------------------------------------------------------------------------------------------------|
| Date          | 11.08.2023 | Resource Persons       | Mr.M.Chandrakumar Peter, AP/SG,<br>Periyar Maniammai Institute of Science<br>and Technology, Vallam. |

#### Objective of the program

This is for creating awareness among students and public about the major problem that illicit drugs pose to society.