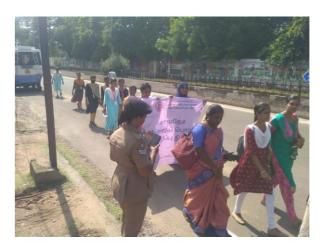

| Programme No. | 2          | Topic of the Programme | Drug Awareness Rally                                                                                 |
|---------------|------------|------------------------|------------------------------------------------------------------------------------------------------|
| Date          | 11.08.2023 | Resource Persons       | Mr.M.Chandrakumar Peter, AP/SG,<br>Periyar Maniammai Institute of Science<br>and Technology, Vallam. |

#### Objective of the program

This is for creating awareness among students and public about the major problem that illicit drugs pose to society.