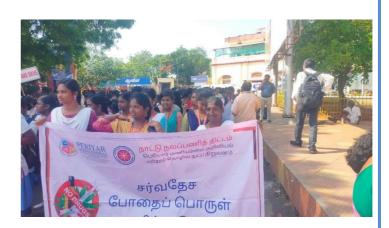

| Programme No. | 2          | Topic of the Programme | Drug Awareness Rally                                                                                 |
|---------------|------------|------------------------|------------------------------------------------------------------------------------------------------|
| Date          | 11.08.2023 | Resource Persons       | Mr.M.Chandrakumar Peter, AP/SG,<br>Periyar Maniammai Institute of Science<br>and Technology, Vallam. |

#### Objective of the program

This is for creating awareness among students and public about the major problem that illicit drugs pose to society.