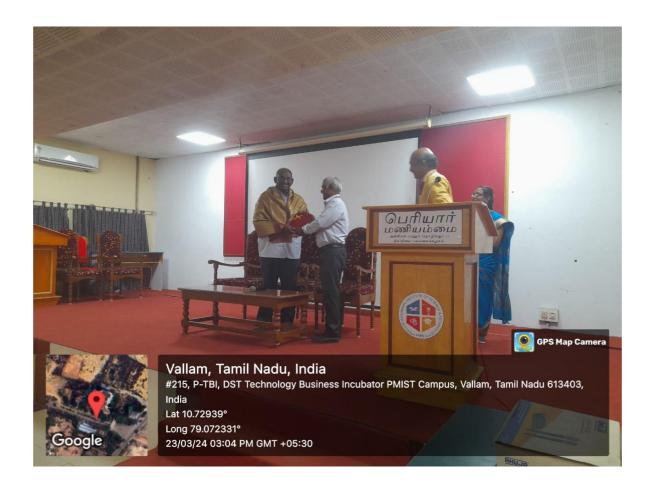

#### LIST OF PROGRAMMES FOR THE ACADEMIC YEAR 2023 -24

| Sl.<br>No. | Title of the Programme                                                    | Date       | Total No. of<br>Participants<br>Attended |
|------------|---------------------------------------------------------------------------|------------|------------------------------------------|
| 1.         | Digital Literacy Programme (Hands on Session)<br>30 Students (First Year) | 19.07.2023 | 30                                       |
| 2.         | Drug Awareness Rally                                                      | 11.08.2023 | 82                                       |
| 3.         | Seminar on "Awareness on Environment"                                     | 20.09.2023 | 59                                       |
| 4.         | Awareness on Sexual abuse                                                 | 07.11.2023 | 49                                       |
| 5.         | Awareness Programme on "Sexual Harassment and Cultural Factors"           | 31.01.2024 | 58                                       |
| 6.         | A Special Lecture on "Annal Gandhiji and his Contributions in Commerce"   | 31.01.2024 | 124                                      |
| 7.         | Resource Person on "Awareness on Sexual Harassment"                       | 31.01.2024 | 94                                       |
| 8.         | Believe in Yourself - Motivational Lecture                                | 07.02.2024 | 78                                       |
| 9.         | Seminar on Violating the Dignity of a Person                              | 14.03.2024 | 50                                       |
| 10.        | Workshop on Exploring Adolescent Psychology for Effective Mentoring       | 23.03.2024 | 121                                      |
| 11.        | "Awareness on Sexual Harassment"                                          | 25.03.2024 | 59                                       |
| 12.        | Awareness Programme Topic: Stress<br>Management in Adolescence            | 30.03.2024 | 26                                       |