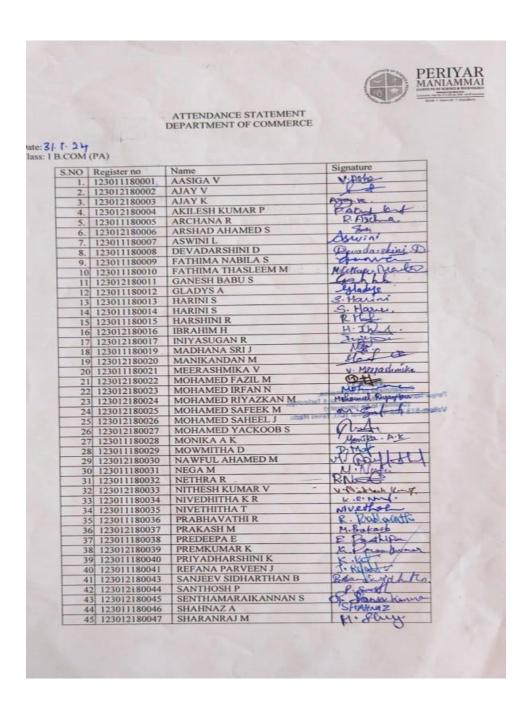

#### LIST OF PROGRAMMES FOR THE ACADEMIC YEAR 2023 -24

| Sl.<br>No. | Title of the Programme                                                    | Date       | Total No. of<br>Participants<br>Attended |
|------------|---------------------------------------------------------------------------|------------|------------------------------------------|
| 1.         | Digital Literacy Programme (Hands on Session)<br>30 Students (First Year) | 19.07.2023 | 30                                       |
| 2.         | Drug Awareness Rally                                                      | 11.08.2023 | 82                                       |
| 3.         | Seminar on "Awareness on Environment"                                     | 20.09.2023 | 59                                       |
| 4.         | Awareness on Sexual abuse                                                 | 07.11.2023 | 49                                       |
| 5.         | Awareness Programme on "Sexual Harassment and Cultural Factors"           | 31.01.2024 | 58                                       |
| 6.         | A Special Lecture on "Annal Gandhiji and his Contributions in Commerce"   | 31.01.2024 | 124                                      |
| 7.         | Resource Person on "Awareness on Sexual Harassment"                       | 31.01.2024 | 94                                       |
| 8.         | Believe in Yourself - Motivational Lecture                                | 07.02.2024 | 78                                       |
| 9.         | Seminar on Violating the Dignity of a Person                              | 14.03.2024 | 50                                       |
| 10.        | Workshop on Exploring Adolescent Psychology for Effective Mentoring       | 23.03.2024 | 121                                      |
| 11.        | "Awareness on Sexual Harassment"                                          | 25.03.2024 | 59                                       |
| 12.        | Awareness Programme Topic: Stress<br>Management in Adolescence            | 30.03.2024 | 26                                       |