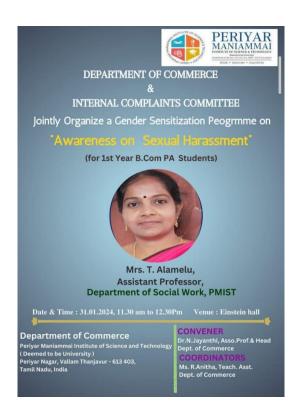

#### LIST OF PROGRAMMES FOR THE ACADEMIC YEAR 2023 -24

| Sl.<br>No. | Title of the Programme                                                    | Date       | Total No. of<br>Participants<br>Attended |
|------------|---------------------------------------------------------------------------|------------|------------------------------------------|
| 1.         | Digital Literacy Programme (Hands on Session)<br>30 Students (First Year) | 19.07.2023 | 30                                       |
| 2.         | Drug Awareness Rally                                                      | 11.08.2023 | 82                                       |
| 3.         | Seminar on "Awareness on Environment"                                     | 20.09.2023 | 59                                       |
| 4.         | Awareness on Sexual abuse                                                 | 07.11.2023 | 49                                       |
| 5.         | Awareness Programme on "Sexual Harassment and Cultural Factors"           | 31.01.2024 | 58                                       |
| 6.         | A Special Lecture on "Annal Gandhiji and his Contributions in Commerce"   | 31.01.2024 | 124                                      |
| 7.         | Resource Person on "Awareness on Sexual Harassment"                       | 31.01.2024 | 94                                       |
| 8.         | Believe in Yourself - Motivational Lecture                                | 07.02.2024 | 78                                       |
| 9.         | Seminar on Violating the Dignity of a Person                              | 14.03.2024 | 50                                       |
| 10.        | Workshop on Exploring Adolescent Psychology for Effective Mentoring       | 23.03.2024 | 121                                      |
| 11.        | "Awareness on Sexual Harassment"                                          | 25.03.2024 | 59                                       |
| 12.        | Awareness Programme Topic: Stress<br>Management in Adolescence            | 30.03.2024 | 26                                       |