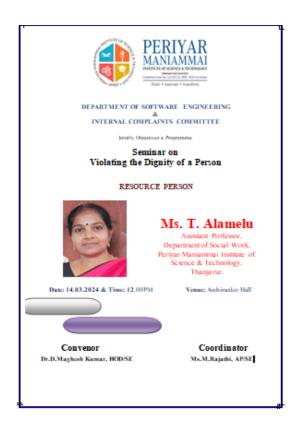

#### LIST OF PROGRAMMES FOR THE ACADEMIC YEAR 2023 -24

| Sl.<br>No. | Title of the Programme                                                    | Date       | Total No. of<br>Participants<br>Attended |
|------------|---------------------------------------------------------------------------|------------|------------------------------------------|
| 1.         | Digital Literacy Programme (Hands on Session)<br>30 Students (First Year) | 19.07.2023 | 30                                       |
| 2.         | Drug Awareness Rally                                                      | 11.08.2023 | 82                                       |
| 3.         | Seminar on "Awareness on Environment"                                     | 20.09.2023 | 59                                       |
| 4.         | Awareness on Sexual abuse                                                 | 07.11.2023 | 49                                       |
| 5.         | Awareness Programme on "Sexual Harassment and Cultural Factors"           | 31.01.2024 | 58                                       |
| 6.         | A Special Lecture on "Annal Gandhiji and his Contributions in Commerce"   | 31.01.2024 | 124                                      |
| 7.         | Resource Person on "Awareness on Sexual Harassment"                       | 31.01.2024 | 94                                       |
| 8.         | Believe in Yourself - Motivational Lecture                                | 07.02.2024 | 78                                       |
| 9.         | Seminar on Violating the Dignity of a Person                              | 14.03.2024 | 50                                       |
| 10.        | Workshop on Exploring Adolescent Psychology for Effective Mentoring       | 23.03.2024 | 121                                      |
| 11.        | "Awareness on Sexual Harassment"                                          | 25.03.2024 | 59                                       |
| 12.        | Awareness Programme Topic: Stress<br>Management in Adolescence            | 30.03.2024 | 26                                       |