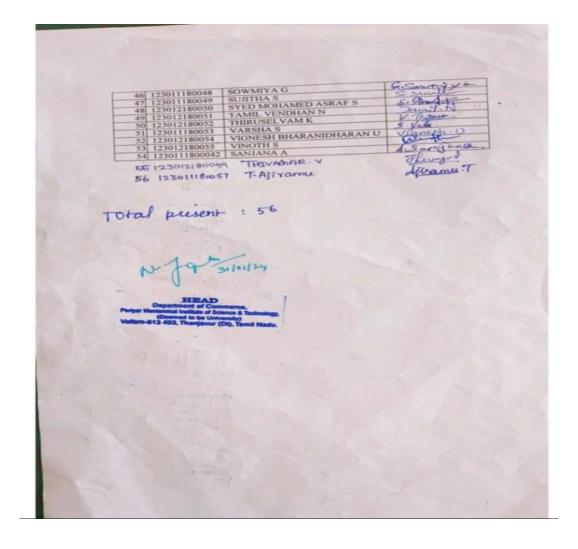

#### LIST OF PROGRAMMES FOR THE ACADEMIC YEAR 2023 -24

| Sl.<br>No. | Title of the Programme                                                    | Date       | Total No. of<br>Participants<br>Attended |
|------------|---------------------------------------------------------------------------|------------|------------------------------------------|
| 1.         | Digital Literacy Programme (Hands on Session)<br>30 Students (First Year) | 19.07.2023 | 30                                       |
| 2.         | Drug Awareness Rally                                                      | 11.08.2023 | 82                                       |
| 3.         | Seminar on "Awareness on Environment"                                     | 20.09.2023 | 59                                       |
| 4.         | Awareness on Sexual abuse                                                 | 07.11.2023 | 49                                       |
| 5.         | Awareness Programme on "Sexual Harassment and Cultural Factors"           | 31.01.2024 | 58                                       |
| 6.         | A Special Lecture on "Annal Gandhiji and his Contributions in Commerce"   | 31.01.2024 | 124                                      |
| 7.         | Resource Person on "Awareness on Sexual Harassment"                       | 31.01.2024 | 94                                       |
| 8.         | Believe in Yourself - Motivational Lecture                                | 07.02.2024 | 78                                       |
| 9.         | Seminar on Violating the Dignity of a Person                              | 14.03.2024 | 50                                       |
| 10.        | Workshop on Exploring Adolescent Psychology for Effective Mentoring       | 23.03.2024 | 121                                      |
| 11.        | "Awareness on Sexual Harassment"                                          | 25.03.2024 | 59                                       |
| 12.        | Awareness Programme Topic: Stress<br>Management in Adolescence            | 30.03.2024 | 26                                       |