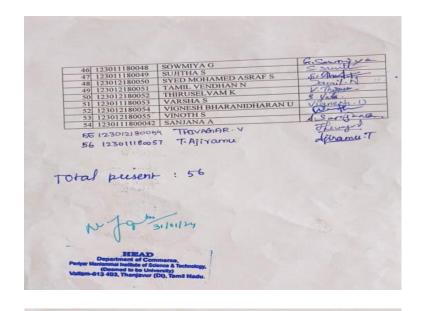

#### LIST OF PROGRAMMES FOR THE ACADEMIC YEAR 2023 -24

| Sl.<br>No. | Title of the Programme                                                    | Date       | Total No. of<br>Participants<br>Attended |
|------------|---------------------------------------------------------------------------|------------|------------------------------------------|
| 1.         | Digital Literacy Programme (Hands on Session)<br>30 Students (First Year) | 19.07.2023 | 30                                       |
| 2.         | Drug Awareness Rally                                                      | 11.08.2023 | 82                                       |
| 3.         | Seminar on "Awareness on Environment"                                     | 20.09.2023 | 59                                       |
| 4.         | Awareness on Sexual abuse                                                 | 07.11.2023 | 49                                       |
| 5.         | Awareness Programme on "Sexual Harassment and Cultural Factors"           | 31.01.2024 | 58                                       |
| 6.         | A Special Lecture on "Annal Gandhiji and his Contributions in Commerce"   | 31.01.2024 | 124                                      |
| 7.         | Resource Person on "Awareness on Sexual Harassment"                       | 31.01.2024 | 94                                       |
| 8.         | Believe in Yourself - Motivational Lecture                                | 07.02.2024 | 78                                       |
| 9.         | Seminar on Violating the Dignity of a Person                              | 14.03.2024 | 50                                       |
| 10.        | Workshop on Exploring Adolescent Psychology for Effective Mentoring       | 23.03.2024 | 121                                      |
| 11.        | "Awareness on Sexual Harassment"                                          | 25.03.2024 | 59                                       |
| 12.        | Awareness Programme Topic: Stress<br>Management in Adolescence            | 30.03.2024 | 26                                       |